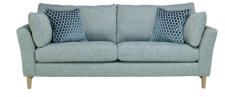

## 35065 HUGHENDEN GRAND SOFA

The Hughenden collection is ideal for those looking for understated elegance and glamour. ercols design heritage is displayed in the solid oak feet which are slightly tapered for an elegant finish. With a refined the selection of sofa fabrics and pattern scatter cushion fabrics to suit any home. This collection is designed for comfort with sumptuous fabrics and deep cushioning along with soft arm cushions it makes it the perfect place to relax.