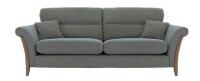

## **34204 TRIESTE LARGE SOFA**

This large Trieste sofa has a smooth and refined profile complemented by the sweeping curved wood feature arms. The deep and comfortable cushions are available in a selection of fabrics from the ercol edit collection.