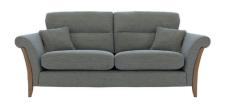

## 34203 TRIESTE MEDIUM SOFA

The Trieste sofa has classic curved lines defined by the smooth solid oak legs to create an elegant silhouette. Deep cushioning adds to the style and offers comfort perfect for any living space. Fabric selection is from the ercol edit collection of modern fabrics.