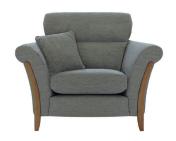

## **34201 TRIESTE SNUGGLER**

The Trieste snuggler has classic curved lines defined by the smooth solid oak legs to create an elegant silhouette. Deep cushioning adds to the style and offers comfort perfect for any living space. Fabric selection is from the ercol edit collect

## **TECHNICAL SPECIFICATIONS**

CONSTRUCTION

Solid Oak Legs

FINISHES AVAILABLE

Clear Matt

FABRIC COLLECTION

**Edit Collection** 

**DESIGNED BY** In-house design