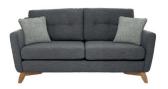

## 33303 COSENZA MEDIUM SOFA

A stylish upholstery collection with retro undertones, deep buttoning in the back cushions creates design appeal and comfort. Cushions are reversible for even wear and comfort and will need plumping from time to time. The Cosenza medium sofa as with the rest of the ercol upholstery collection incorporates show wood oak legs in the under frame.