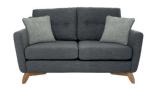

## 33302 COSENZA SMALL SOFA

A stylish upholstery collection with retro undertones, deep buttoning in the back cushions creates design appeal and comfort. Cushions are reversible for even wear and comfort and benefit from plumping. The Cosenza small sofa with the rest of the ercol upholstery collection incorporates show wood oak legs in the under frame.