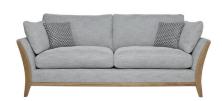

# 31625 SERRONI GRAND SOFA

The large sofa in the Serroni range provides plenty of space for your family to relax on. The sumptuous plump foam and fibre wrap cushions create a perfect sit along with two feather filled scatter cushions. Fusing comfort with style, the curvaceous oak legs and rail create an elegant and attractive profile through the arms. You can further define the look with your choice of fabric from the Natura collection.