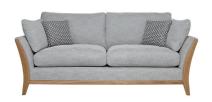

# 31624 SERRONI LARGE SOFA

The large sofa in the Serroni range provides plenty of space for your family to relax on. The sumptuous plump foam and fibre wrap cushions create a perfect sit along with two feather filled scatter cushions. Fusing comfort with style, the curvaceous oak legs and rail create an elegant and attractive profile through the arms. You can further define the look with your choice of fabric from the Natura collection.