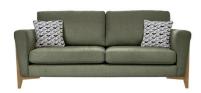

## 31254 MARINELLO LARGE SOFA

The Marinello large sofa is a contemporary sofa which maintains elegance with it's refined oak legs. This comfortable sofa with its deep seats offers plenty of room to seat up to four easily. To add further style you can choose from fashionable geometric prints or sumptuous velvets for the two scatter cushions which are filled with a mix of feather and fibre.