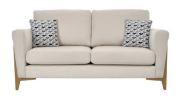

## 31252 MARINELLO SMALL SOFA

The small Marinello sofa has clean contemporary lines whilst offering comfort. This sofa has an elegant profile and is framed by its refined solid oak timber legs. Choose fabric from the edit collection for the reversible foam and fibre cushions and select two scatter cushions in a geometric print or a soft velvet for a contemporary look.