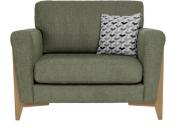

## **31251 MARINELLO SNUGGLER**

The Marinello Snuggler is an elegant accent chair available with reversible cushions and a choice of fabrics from the edit fabric collection and one scatter in a geometric print or velvet. The solid oak legs frame the snuggler and create an elegant and stylish look to any lounge.

CONSTRUCTION Solid Oak legs

FINISHES AVAILABLE Clear Matt

FABRIC COLLECTION Edit Collection

DESIGNED BY In-house design

COUNTRY OF ORIGIN Poland PRODUCT DIMENSIONS Width: 125cm Depth: 98cm Height: 89cm

UNPACKED WEIGHT 35kg