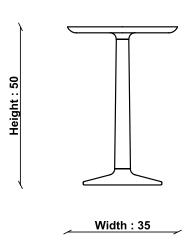

China

PRODUCT DIMENSIONS

Width: 35cm Depth: 35cm Height: 50cm

UNPACKED WEIGHT

4.4kg

PACKAGED DIMENSIONS

45cm (H) x 45cm (W) x 59.5cm (L). 7.7kg

 $\textbf{TECHNICAL DRAWING -} \ \textbf{All dimensions in CM}$ 