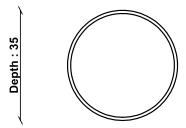

China

PRODUCT DIMENSIONS

Width: 35cm Depth: 35cm Height: 50cm

UNPACKED WEIGHT

4.4kg

PACKAGED DIMENSIONS

45cm (H) x 45cm (W) x 59.5cm (L). 7.7kg

 $\textbf{TECHNICAL DRAWING -} \ \textbf{All dimensions in CM}$ 