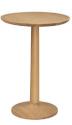

## **4545 SIENA MEDIUM SIDE TABLE**

A pedestal side table the Siena medium occasional table can be slid close up to an armchair or sofa. Crafted from pale oak this medium size circular table is the middle size of the three tables and can stand alone or as part of a set.