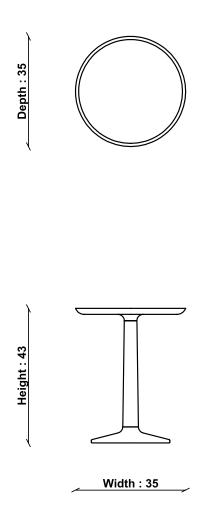

## **TECHNICAL SPECIFICATIONS**

CONSTRUCTION Solid Oak, Oak veneers

FINISHES AVAILABLE Dark Wood, Natural

DESIGNED BY In-house design

COUNTRY OF ORIGIN China PRODUCT DIMENSIONS Width: 35cm Depth: 35cm Height: 43cm

## 4544 SIENA LOW SIDE TABLE

TECHNICAL DRAWING - All dimensions in CM