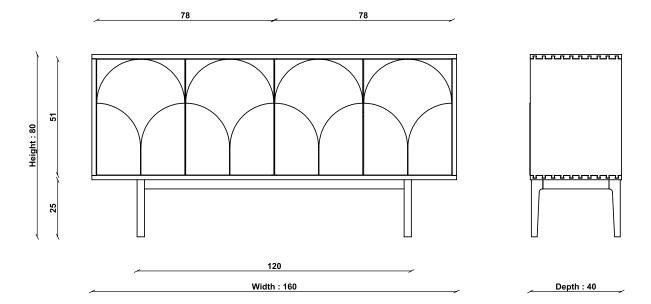

China

PRODUCT DIMENSIONS

Width: 160cm Depth: 40cm Height: 80cm

UNPACKED WEIGHT

44.5kg

ASSEMBLY

Fully Assembled

PACKAGED DIMENSIONS

## **4543 AMALFI SIDEBOARD**

 $\textbf{TECHNICAL DRAWING -} \ \textbf{All dimensions in CM}$ 