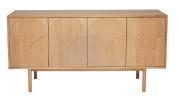

## **4543 AMALFI SIDEBOARD**

Elegant detailing defines this beautiful yet practical piece, inside the two cupboards are adjustable shelves and doors open with push close mechanisms. This art deco influenced piece can sit along side any style of furniture and will make a true focal point.