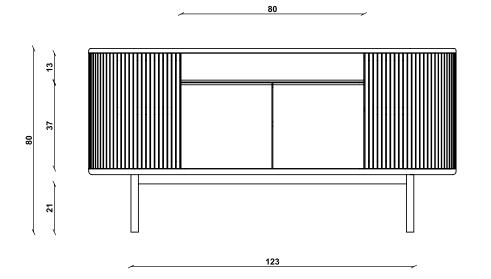

China

PRODUCT DIMENSIONS

Width: 160cm Depth: 40cm Height: 80cm

UNPACKED WEIGHT

49.8kg

PACKAGED DIMENSIONS

173cm (H) x 47cm (W) x 70cm (L). 67.3kg

 $\textbf{TECHNICAL DRAWING -} \ \textbf{All dimensions in CM}$ 