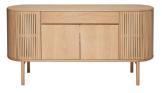

## **4535 SIENA SIDEBOARD**

Full of understated beautiful detailing the Siena sideboard is a statement piece. Elegant, curved slatted cupboards frame the cabinet ends with practical push close mechanism and a useful shelf. In the centre a useful drawer and a further cupboard with an adjustable shelf. Available in a choice of pale oak or a rick dark finish.