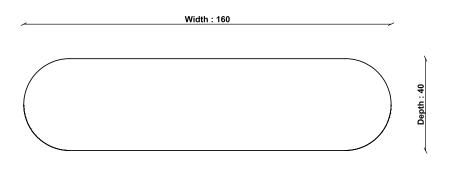

China

PRODUCT DIMENSIONS

Width: 160cm Depth: 40cm Height: 80cm

UNPACKED WEIGHT

49.8kg

PACKAGED DIMENSIONS

173cm (H) x 47cm (W) x 70cm (L). 67.3kg

 $\textbf{TECHNICAL DRAWING -} \ \textbf{All dimensions in CM}$ 