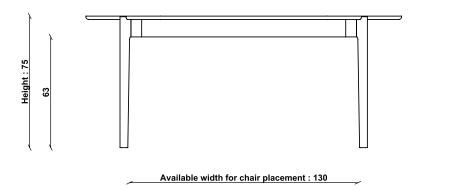

COUNT

PRODUCT DIMENSIONS

Width: 180cm Depth: 85cm Height: 75cm

UNPACKED WEIGHT

33.7kg

PACKAGED DIMENSIONS

188cm (H) x 93cm (W) x 17cm (L). 38.5kg

## **4532 SIENA MEDIUM DINING TABLE**

TECHNICAL DRAWING - All dimensions in CM

ercol