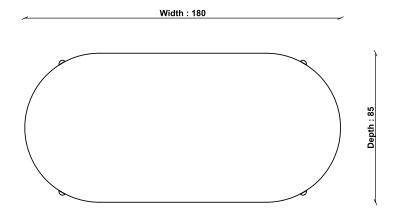

COUNT

PRODUCT DIMENSIONS

Width: 180cm Depth: 85cm Height: 75cm

UNPACKED WEIGHT

33.7kg

PACKAGED DIMENSIONS

188cm (H) x 93cm (W) x 17cm (L). 38.5kg

## **4532 SIENA MEDIUM DINING TABLE**

TECHNICAL DRAWING - All dimensions in CM

ercol