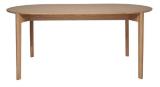

## **4532 SIENA MEDIUM DINING TABLE**

The Siena dining table has smooth understated flowing lines, the oval table top is elegantly cradled on the smooth oval shaped legs. This table is practical with all areas of the table being useful for seating, ideal for maximising space.