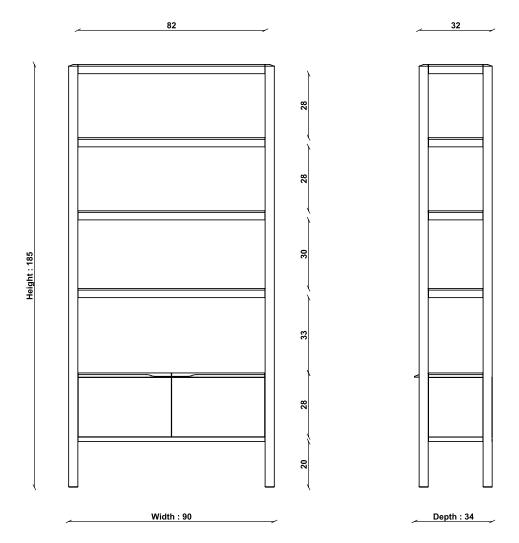

Turkey

PRODUCT DIMENSIONS

Width: 90cm Depth: 34cm Height: 185cm

UNPACKED WEIGHT

41kg

PACKAGED DIMENSIONS

42cm (H) x 94cm (W) x 40cm (L). 18kg 195cm (H) x 48cm (W) x 22cm (L). 30kg

 $\textbf{TECHNICAL DRAWING -} \ \textbf{All dimensions in CM}$ 