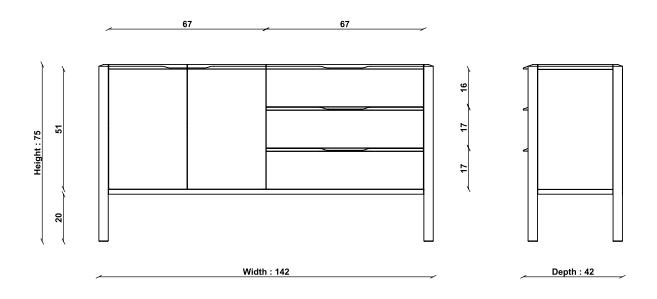

## **TECHNICAL SPECIFICATIONS**

CONSTRUCTION Solid Oak, Oak veneers

FINISHES AVAILABLE Natural

DESIGNED BY In-house design

COUNTRY OF ORIGIN

ercol

Turkey

PRODUCT DIMENSIONS Width: 142cm Depth: 42cm Height: 75cm

## 4483 MIA WIDE SIDEBOARD

TECHNICAL DRAWING - All dimensions in CM