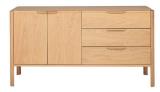

## 4483 MIA WIDE SIDEBOARD

The contemporary design of the Mia wide sideboard has chamfered legs and shaped door and drawer handles, this clean lined design makes it ideal for any living space. The cupboard has an adjustable shelf and soft close door alongside three practical drawers perfect for storage needs.