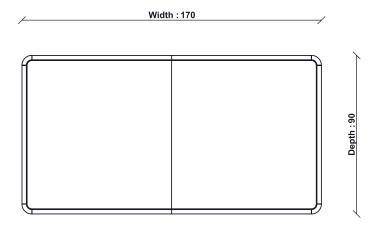

Turkey

PRODUCT DIMENSIONS

Min Width: 170cm Max Width: 220cm Depth: 90cm Height: 75cm

UNPACKED WEIGHT

54kg

PACKAGED DIMENSIONS

 $174cm (H) \times 103cm (W) \times 17cm (L). \ 50kg \\ 100cm (H) \times 86cm (W) \times 19cm (L). \ 14kg$ 

## **4481 MIA MEDIUM DINING TABLE**

TECHNICAL DRAWING - All dimensions in CM

ADDITIONAL DIMENSIONS

SIZE EXTENDED
Min Width: 170cm
Max Width: 210cm