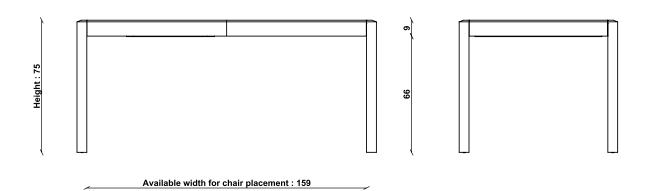

Turkey

PRODUCT DIMENSIONS

Min Width: 170cm Max Width: 220cm Depth: 90cm Height: 75cm

UNPACKED WEIGHT

54kg

PACKAGED DIMENSIONS

 $174cm (H) \times 103cm (W) \times 17cm (L). \ 50kg \\ 100cm (H) \times 86cm (W) \times 19cm (L). \ 14kg$ 

**CLEARANCE UNDER** 

66cm

## **4481 MIA MEDIUM DINING TABLE**

TECHNICAL DRAWING - All dimensions in CM

ADDITIONAL DIMENSIONS

SIZE EXTENDED
Min Width: 170cm
Max Width: 210cm