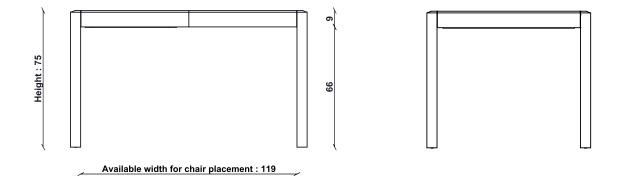

## **TECHNICAL SPECIFICATIONS**

CONSTRUCTION Solid Oak, Oak veneers

FINISHES AVAILABLE Natural

DESIGNED BY In-house design

COUNTRY OF ORIGIN Turkey PRODUCT DIMENSIONS Min Width: 130cm Max Width: 180cm Depth: 90cm Height: 75cm

UNPACKED WEIGHT 47kg

PACKAGED DIMENSIONS

136cm (H) x 102cm (W) x 17cm (L). 40kg 100cm (H) x 86cm (W) x 19cm (L). 14kg CLEARANCE UNDER 66cm