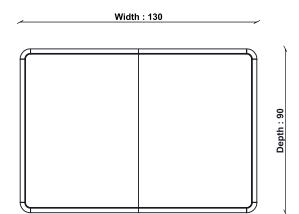

## **TECHNICAL SPECIFICATIONS**

CONSTRUCTION Solid Oak, Oak veneers

FINISHES AVAILABLE Natural

DESIGNED BY In-house design

COUNTRY OF ORIGIN Turkey PRODUCT DIMENSIONS Min Width: 130cm Max Width: 180cm Depth: 90cm Height: 75cm

## 4480 MIA COMPACT DINING TABLE

TECHNICAL DRAWING - All dimensions in CM

ADDITIONAL DIMENSIONS

SIZE EXTENDED Max Width: 180cm

ercol