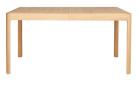

## 4480 MIA COMPACT DINING TABLE

The Mia compact extending dining table is a stylish elegant table that seats 4-6 people when closed, 6-8 people when extended. To maximise space this table extends from the end resulting in the legs staying in the corners, the extension leaf is conveniently stored within table. Finished in clear matt lacquer, providing protection, whilst displaying the natural beauty of the oak grain.