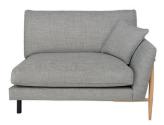

## 4435 FORLI SNUGGLER RHF ARM

A right hand facing snuggler arm unit for the Forli sectional sofa.

## **TECHNICAL SPECIFICATIONS**

CONSTRUCTION Solid Oak Legs

FINISHES AVAILABLE Clear Matt, Dark Wood

FABRIC COLLECTION Edit Collection

DESIGNED BY In-House Design Team

COUNTRY OF ORIGIN Poland PRODUCT DIMENSIONS Width: 120cm Depth: 92cm Height: 85cm