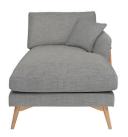

## **4431 FORLI CHAISE RHF**

A right hand facing chaise end unit for the Forli sectional sofa.

## TECHNICAL SPECIFICATIONS

CONSTRUCTION

Solid Oak Legs

FINISHES AVAILABLE

Clear Matt, Dark Wood

FABRIC COLLECTION

Edit Collection

**DESIGNED BY** 

In-House Design Team

COUNTRY OF ORIGIN

Poland

PRODUCT DIMENSIONS

Width: 90cm Depth: 160cm Height: 85cm

ASSEMBLY

Partial Assembly - legs

**CLEARANCE UNDER** 

14.5cm

SEAT HEIGHT

50cm

SEAT DEPTH

124cm

SEAT WIDTH ARM TO ARM

70cm

ARM HEIGHT

67cm

FILLING COMPOSITION

Seat Interior: Foam with fibre wrap Back Interior: Fibre

Scatter Interior: Feather and Fibre