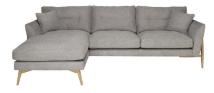

## 4382 BELLARIA CHAISE LHF

The Bellaria Chaise is available in a natural clear matt lacquer or a darker finish on the solid oak legs. Seating 4 to 5 people comfortably with its plump reversible back cushions it is an eye catching sofa. It is available with a right or left hand facing chaise and in a selection of velvets and textured weaves and comes with two scatter cushions. This collection is exclusive to Furniture Village stores.

## **TECHNICAL SPECIFICATIONS**

CONSTRUCTION Solid Oak Legs

FINISHES AVAILABLE Clear Matt, Dark Wood

FABRIC COLLECTION Edit Collection, Furniture Village Exclusives

DESIGNED BY In-house Design

COUNTRY OF ORIGIN Poland **PRODUCT DIMENSIONS** Width: 261cm Height: 85cm