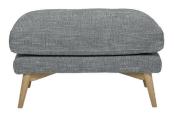

## **4381 BELLARIA FOOTSTOOL**

The Bellaria footstool is designed to sit with the sofa's of the same collection. The cushion is available in the same textured weaves and velvets of the Bellaria collection with the option of oak feet in a clear matt lacquer or dark finish.