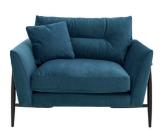

## **4380 BELLARIA CHAIR**

The Bellaria chair has solid oak legs, which are available in two finishes, you can order it in new plush velvets or woven textured weaves. For added comfort there is a seam across the plump fibre back cushion. This chair comes with one scatter cushion included. Exclusive to Furniture Village stores.