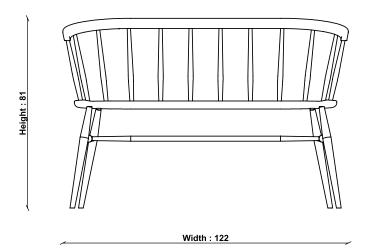

|                    |                     | <u> </u>              |
|--------------------|---------------------|-----------------------|
| CONSTRUCTION       | PRODUCT DIMENSIONS  | SEAT HEIGHT           |
| Solid Oak          | Width: 122cm        | 46cm                  |
|                    | Depth: 51cm         |                       |
|                    | Height: 81cm        |                       |
| FINISHES AVAILABLE |                     | SEAT DEPTH            |
| Black, Natural     | - INDA OVED WEIGHT  | 38cm                  |
|                    | UNPACKED WEIGHT     |                       |
| DESIGNED BY        | 11kg                | SEAT WIDTH ARM TO ARM |
| In-house design    |                     | 112cm                 |
|                    | ASSEMBLY            |                       |
|                    | Fully assembled     |                       |
| COUNTRY OF ORIGIN  |                     | ARM HEIGHT            |
| UK                 |                     | 81cm                  |
|                    | PACKAGED DIMENSIONS |                       |

## **4342 HERITAGE LOVESEAT**

TECHNICAL DRAWING - All dimensions in CM