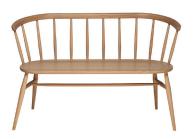

## **4342 HERITAGE LOVESEAT**

The Heritage Loveseat is a striking statement piece full of attractive curves, tapered leg and spindles combine with a curved back rail to create a seat perfect for two. A contemporary seating solution, this loveseat is a perfect way to add seating around a dining table or just be a statement piece for a hallway or bedroom. Available in two modern finishes dead matt lacquer or striking black.