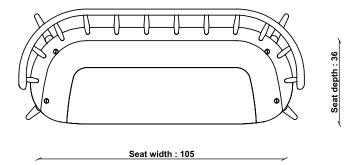

|                    |                     | <u> </u>              |
|--------------------|---------------------|-----------------------|
| CONSTRUCTION       | PRODUCT DIMENSIONS  | SEAT HEIGHT           |
| Solid Oak          | Width: 122cm        | 46cm                  |
|                    | Depth: 51cm         |                       |
|                    | Height: 81cm        |                       |
| FINISHES AVAILABLE |                     | SEAT DEPTH            |
| Black, Natural     | - INDA OVED WEIGHT  | 38cm                  |
|                    | UNPACKED WEIGHT     |                       |
| DESIGNED BY        | 11kg                | SEAT WIDTH ARM TO ARM |
| In-house design    |                     | 112cm                 |
|                    | ASSEMBLY            |                       |
|                    | Fully assembled     |                       |
| COUNTRY OF ORIGIN  |                     | ARM HEIGHT            |
| UK                 |                     | 81cm                  |
|                    | PACKAGED DIMENSIONS |                       |

## **4342 HERITAGE LOVESEAT**

TECHNICAL DRAWING - All dimensions in CM