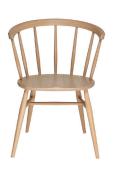

## **4341 HERITAGE ARMCHAIR**

The Heritage armchair has a striking graphic profile, as with the Heritage chair it feature ercol's iconic tapering legs and elegant spindle back combined with an elegant smooth curved top rail to create an encompassing outline. The solid oak seat is sculptured to provide a comfortable sit. Available in two modern finishes dead matt lacquer or striking black.