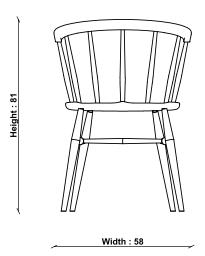

| TECHNICAL SPECIFICATIONS              |                                  |                            |
|---------------------------------------|----------------------------------|----------------------------|
| CONSTRUCTION Solid Oak                | PRODUCT DIMENSIONS Width: 58cm   | SEAT HEIGHT 47cm           |
|                                       | Depth: 51cm<br>———— Height: 81cm | <u> </u>                   |
| FINISHES AVAILABLE                    | g                                | SEAT DEPTH                 |
| Black, Natural                        | UNPACKED WEIGHT  5kg             | 38cm                       |
| <b>DESIGNED BY</b><br>In-house design | 5ng                              | SEAT WIDTH ARM TO ARM 41cm |
|                                       | ASSEMBLY  Fully assembled        |                            |
| COUNTRY OF ORIGIN UK                  |                                  | ARM HEIGHT 75cm            |
|                                       | PACKAGED DIMENSIONS              |                            |

## **4341 HERITAGE ARMCHAIR**

TECHNICAL DRAWING - All dimensions in CM