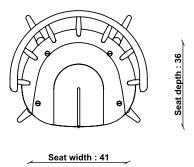

| TECHNICAL SPECIFICATIONS              |                                  |                            |
|---------------------------------------|----------------------------------|----------------------------|
| CONSTRUCTION Solid Oak                | PRODUCT DIMENSIONS Width: 58cm   | SEAT HEIGHT 47cm           |
|                                       | Depth: 51cm<br>———— Height: 81cm | <u> </u>                   |
| FINISHES AVAILABLE                    | g                                | SEAT DEPTH                 |
| Black, Natural                        | UNPACKED WEIGHT  5kg             | 38cm                       |
| <b>DESIGNED BY</b><br>In-house design | 5ng                              | SEAT WIDTH ARM TO ARM 41cm |
|                                       | ASSEMBLY  Fully assembled        |                            |
| COUNTRY OF ORIGIN UK                  |                                  | ARM HEIGHT 75cm            |
|                                       | PACKAGED DIMENSIONS              |                            |

## **4341 HERITAGE ARMCHAIR**

TECHNICAL DRAWING - All dimensions in CM