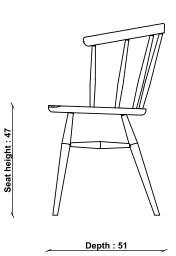

| TECHNICAL SPECIFICATIONS              |                                  |                            |
|---------------------------------------|----------------------------------|----------------------------|
| CONSTRUCTION Solid Oak                | PRODUCT DIMENSIONS Width: 58cm   | SEAT HEIGHT 47cm           |
|                                       | Depth: 51cm<br>———— Height: 81cm | <u> </u>                   |
| FINISHES AVAILABLE                    | g                                | SEAT DEPTH                 |
| Black, Natural                        | UNPACKED WEIGHT  5kg             | 38cm                       |
| <b>DESIGNED BY</b><br>In-house design | 5ng                              | SEAT WIDTH ARM TO ARM 41cm |
|                                       | ASSEMBLY  Fully assembled        |                            |
| COUNTRY OF ORIGIN UK                  |                                  | ARM HEIGHT 75cm            |
|                                       | PACKAGED DIMENSIONS              |                            |

## **4341 HERITAGE ARMCHAIR**

TECHNICAL DRAWING - All dimensions in CM