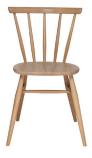

#### **4340 HERITAGE CHAIR**

The Heritage chair feature ercol's iconic tapering legs and elegant spindle back combined with a smooth curved top rail curved to create an elegant profile. The solid oak seat is sculptured to provide a comfortable sit at a dining table or anywhere in the home. Available in two modern finishes dead matt lacquer or striking black.

#### **TECHNICAL SPECIFICATIONS**

CONSTRUCTION Solid Oak

FINISHES AVAILABLE Black, Natural

DESIGNED BY In-house design

COUNTRY OF ORIGIN UK PRODUCT DIMENSIONS Width: 48cm Depth: 49cm Height: 97cm

UNPACKED WEIGHT 4.5kg