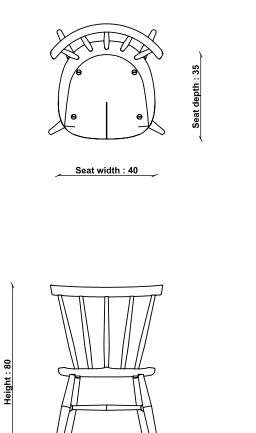

### **4340 HERITAGE CHAIR**

TECHNICAL DRAWING - All dimensions in CM

Width : 48

\_

ASSEMBLY Fully assembled

PACKAGED DIMENSIONS

52cm (H) x 49cm (W) x 82cm (L). 6kg

SEAT HEIGHT 47cm

SEAT DEPTH 37cm