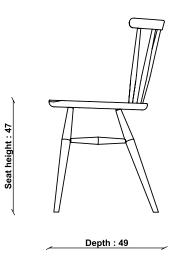

#### **TECHNICAL SPECIFICATIONS**

CONSTRUCTION Solid Oak

FINISHES AVAILABLE Black, Natural

DESIGNED BY In-house design

COUNTRY OF ORIGIN UK PRODUCT DIMENSIONS Width: 48cm Depth: 49cm Height: 97cm

UNPACKED WEIGHT 4.5kg

ASSEMBLY Fully assembled

PACKAGED DIMENSIONS

52cm (H) x 49cm (W) x 82cm (L). 6kg

SEAT HEIGHT 47cm

SEAT DEPTH 37cm