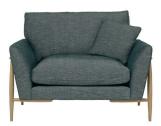

#### 4330 FORLI CHAIR

The Forli chair has all the contemporary design features of this collection. Beautifully proportioned this chair is ideal for use in a living or bedroom space. The exposed oak frame can complement the choice of fabric from the Edit collection.