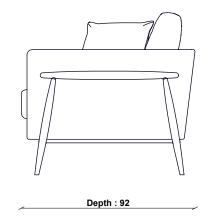

#### **TECHNICAL SPECIFICATIONS**

CONSTRUCTION Solid Oak Legs

FINISHES AVAILABLE Clear Matt, Dark Wood

FABRIC COLLECTION Edit Collection, Edit Collection Accents

DESIGNED BY In-house design

COUNTRY OF ORIGIN Poland PRODUCT DIMENSIONS Width: 98cm Depth: 92cm Height: 85cm

### 4330 FORLI CHAIR

TECHNICAL DRAWING - All dimensions in CM