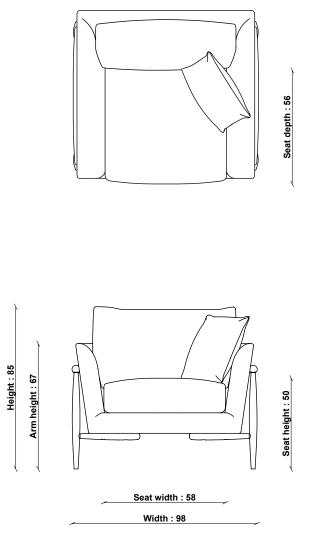

#### **TECHNICAL SPECIFICATIONS**

CONSTRUCTION Solid Oak Legs

FINISHES AVAILABLE Clear Matt, Dark Wood

FABRIC COLLECTION Edit Collection, Edit Collection Accents

DESIGNED BY In-house design

COUNTRY OF ORIGIN Poland PRODUCT DIMENSIONS Width: 98cm Depth: 92cm Height: 85cm

UNPACKED WEIGHT 30kg

ASSEMBLY Partial assembly - Legs

PACKAGED DIMENSIONS

102cm (H) x 96cm (W) x 52cm (L). 33kg

SEAT HEIGHT 50cm

SEAT DEPTH 56cm

SEAT WIDTH ARM TO ARM 58cm

ARM HEIGHT 67cm

### 4330 FORLI CHAIR

TECHNICAL DRAWING - All dimensions in CM