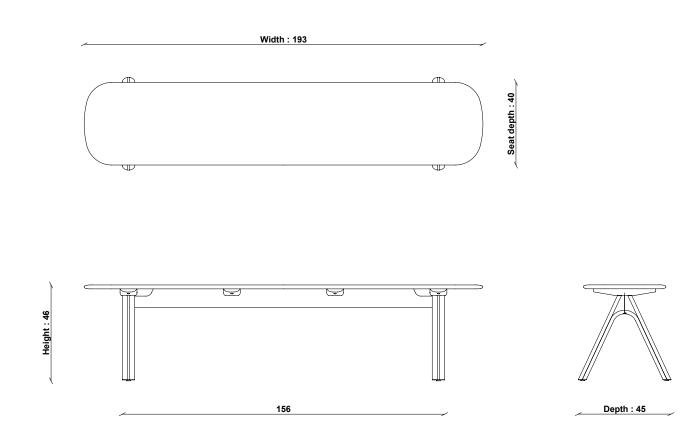

COUNTRY OF ORIGIN UK Height: 46cm UNPACKED WEIGHT 18kg

Width: 193cm

Depth: 45cm

PRODUCT DIMENSIONS

ASSEMBLY Fully assembled

PACKAGED DIMENSIONS

44cm (H) x 197cm (W) x 52.5cm (L). 21kg

SEAT HEIGHT 46cm

SEAT DEPTH 40cm

SEAT WIDTH ARM TO ARM 193cm

## 4273 CORSO LARGE BENCH

TECHNICAL DRAWING - All dimensions in CM