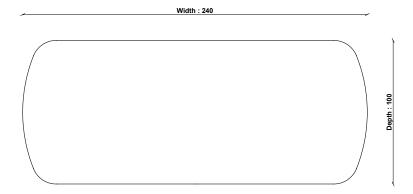

PRODUCT DIMENSIONS

Width: 240cm Depth: 100cm Height: 75cm

**UNPACKED WEIGHT** 

58kg

ASSEMBLY

Fully assembled

PACKAGED DIMENSIONS 105cm (H) x 245cm (W) x 16cm (L). 62kg **CLEARANCE UNDER** 

61am

## **4272 CORSO LARGE DINING TABLE**

 $\textbf{TECHNICAL DRAWING -} \ \textbf{All dimensions in CM}$ 

ercol