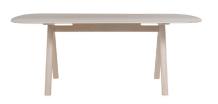

## **4272 CORSO LARGE DINING TABLE**

A new addition to the Corso collection is a larger sized Corso dining table, perfect for open plan living or any modern home. Crafted from tactile solid ash timber the surface displays the natural beauty of the woods grain to full effect. Smooth chamfered curves add to the clean lined profile this elegant design was inspired by the Originals plank table. Team with the Corso bench or Lara chair this table is perfect for regular or daily use. Available in the full range of ash finishes along with NM lightened or DA darkened finishes which truly displays the natural beauty of the solid ash grain.