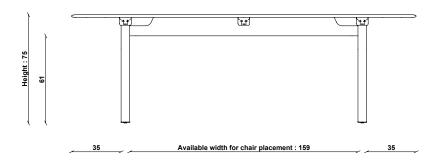

PRODUCT DIMENSIONS

Width: 240cm Depth: 100cm Height: 75cm

**UNPACKED WEIGHT** 

58kg

ASSEMBLY

Fully assembled

PACKAGED DIMENSIONS 105cm (H) x 245cm (W) x 16cm (L). 62kg **CLEARANCE UNDER** 

61am

## **4272 CORSO LARGE DINING TABLE**

 $\textbf{TECHNICAL DRAWING -} \ \textbf{All dimensions in CM}$ 

ercol