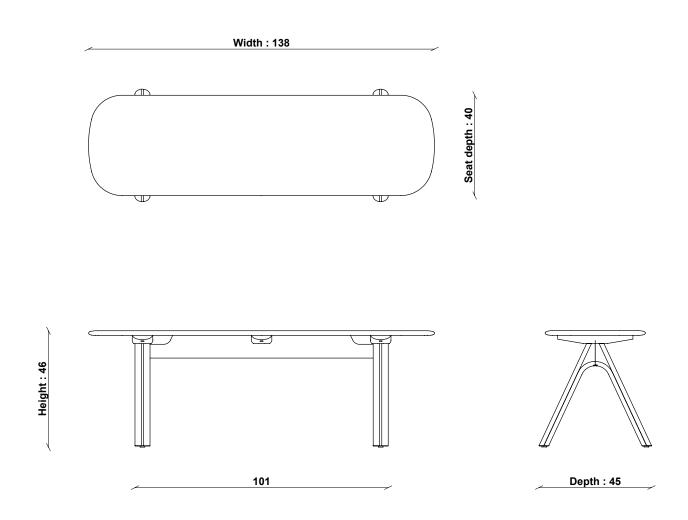

### 4265 CORSO BENCH

TECHNICAL DRAWING - All dimensions in CM

COUNTRY OF ORIGIN UK

UΚ

PRODUCT DIMENSIONS Width: 138cm Depth: 45cm Height: 46cm

UNPACKED WEIGHT

ASSEMBLY Fully assembled

PACKAGED DIMENSIONS

44cm (H) x 143cm (W) x 52.5cm (L). 15kg

SEAT HEIGHT 46cm

SEAT DEPTH 40cm

SEAT WIDTH ARM TO ARM 138cm