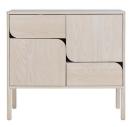

## **4261 VERSO HIGH SIDEBOARD**

The high Verso sideboard offers ample storage, in fact the same amount of as the large sideboard but in a compact footprint due to its height. The asymmetric mirrored layout of doors and drawers creates a cascading graphic pattern of handle cut-outs, which are picked out in black steel or brushed brass. Crafted to precision from solid ash the verso high sideboard has two capacious cupboards with adjustable shelves and two deep drawers which offer plenty of storage. This high sideboard is available in 7 finishes including our new NM lightened and DA darkened finish which highlight the beauty of the ash.