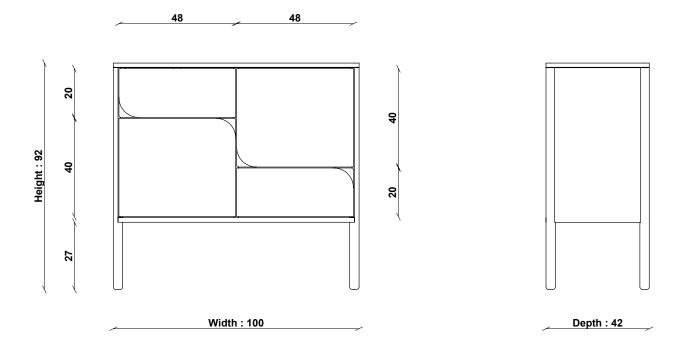

UK

PRODUCT DIMENSIONS

Width: 100cm Depth: 42cm Height: 92cm

**UNPACKED WEIGHT** 

51.2kg

ASSEMBLY

Fully assembled

PACKAGED DIMENSIONS

45cm (H) x 105cm (W) x 99cm (L). 54.5kg

**CLEARANCE UNDER** 

27am

 $\textbf{TECHNICAL DRAWING -} \ \textbf{All dimensions in CM}$ 