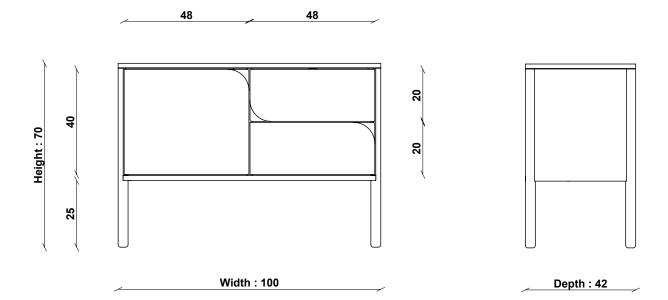

PRODUCT DIMENSIONS

Width: 100cm Depth: 42cm Height: 70cm

**UNPACKED WEIGHT** 

35.5kg

**ASSEMBLY** 

PACKAGED DIMENSIONS

Fully assembled

50.5cm (H) x 104cm (W) x 92cm (L). 39kg

ercol

 $\textbf{TECHNICAL DRAWING -} \ \textbf{All dimensions in CM}$ 