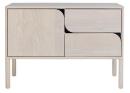

## **4260 VERSO SMALL SIDEBOARD**

The small sideboard was the first cabinet designed in the collection. The design was inspired by a single flowing line in a sketch of the cabinet which triggered the idea for the distinctive rounded corners that form the cabinet drawer and door handles, these have become the key identity of Verso. This contemporary design crafted in solid ash, offers deep practical storage, with a cupboard that has an adjustable shelf and two deep and robust drawers. The sideboard is available in our standard ash finishes which are highlighted by the door pulls in contrasting black steel on lighter finishes and brushed brass on dark finishes.