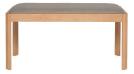

## **4249 ELLA SMALL BENCH**

The small dining bench from the Ella collection is available in a wheat shade of fabric as are the chairs from the same collection. This modern bench has chamfered legs and is made of oak which is finished in a clear matt lacquer. Available online and instore exclusively at Furniture Village.