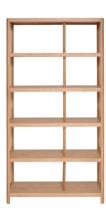

## **4246 ELLA SHELVING UNIT**

Perfect for displaying books, photos and other precious items this modern shelving unit has plenty of space, five shelves with off centre dividers adds interest. The diamond shaped leg supports add a lightness and style, this pale oak unit sits perfectly with other pieces in the Ella collection or on its own. Available online and instore exclusively at Furniture Village.