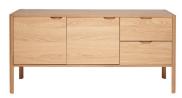

## **4243 ELLA LARGE SIDEBOARD**

The Ella large sideboard is crafted from pale solid and veneered oak and has cut-in pull handles to echo the shape of the hexagonal leg shape which runs up the full height of the unit. There are two cupboards with soft close doors and an adjustable shelf in each and two deep drawers with dovetail joints which offer plenty of practical and versatile storage. Available online and instore exclusively at Furniture Village.