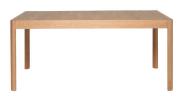

## **4241 ELLA MEDIUM EXTENDING DINING TABLE**

The Ella medium dining table has the same hexagonal shaped leg profile with chamfered corners as the rest of the Ella collection. Seating 6-8, for ease of use and practicality the leaf is stored within the table and extends from the end, meaning the table legs remain at the corners of the table both when closed and extended, maximising space and comfort for diners. The Ella collection is finished in clear matt lacquer to protect the surface and show off the beauty of the natural grain. Available online and instore exclusively at Furniture Village.