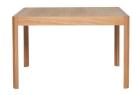

## **4240 ELLA SMALL EXTENDING DINING TABLE**

This small extending dining table offers flexibility for smaller homes, a compact table at 120cm it extends to 170cm for entertaining seating 4-6. Full of character and detail this clean lined elegant table has the same end pull extension as the medium table, which means the legs move out and stay in the corners when the table is extended. For practicality the extension leaf is stored within the table. Available online and instore exclusively at Furniture Village.