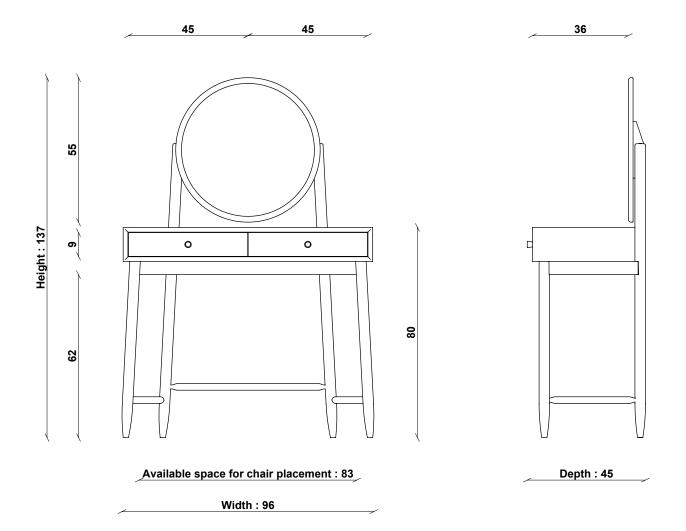

China

PRODUCT DIMENSIONS

Width: 96cm Depth: 45cm Height: 137cm

UNPACKED WEIGHT

24kg

**ASSEMBLY**Assembly required

PACKAGED DIMENSIONS 62cm (H) x 62cm (W) x 12cm (L). 5kg 119cm (H) x 50cm (W) x 22cm (L). 25kg

TECHNICAL DRAWING - All dimensions in CM