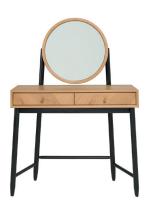

## **4189 MONZA DRESSING TABLE**

The statement Monza dressing table would be an eye catching piece in any bedroom with the patina oak and matt black turned legs all finished in a clear matt lacquer. There is a fashionable round mirror attached to the table held up by wooden struts painted in matt black. It is a practical dressing table as the right hand side drawer has a fixed vanity drawer divider inside that is split into 6 compartments to keep all of your precious jewellery separate and safe.