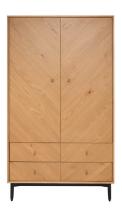

## **4188 MONZA DOUBLE WARDROBE**

The Monza double wardrobe is a contemporary update of a classic design. The alternating grain direction of the chevron pattern creates a stunning feature on the robe doors. This sits on 4 drawers which are on wooden runners and have a turned wooden handle. The cupboard section contains a single wooden hanging rail across the top and the drawers have a fixed wooden separator in the centre of each drawer. The elegant undercut detail framing the doors and drawers finishes off this eye catching bedroom wardrobe.