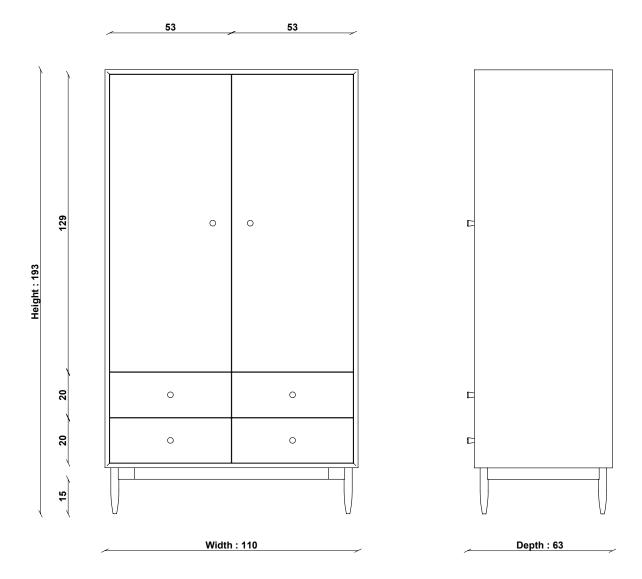

China

PRODUCT DIMENSIONS

Width: 110cm Depth: 63cm Height: 193cm

**UNPACKED WEIGHT** 

108kg

ASSEMBLY

Assembly required

PACKAGED DIMENSIONS

181cm (H) x 60cm (W) x 22cm (L). 68kg 60cm (H) x 115cm (W) x 73cm (L). 51kg

**CLEARANCE UNDER** 

1Eam

TECHNICAL DRAWING - All dimensions in CM