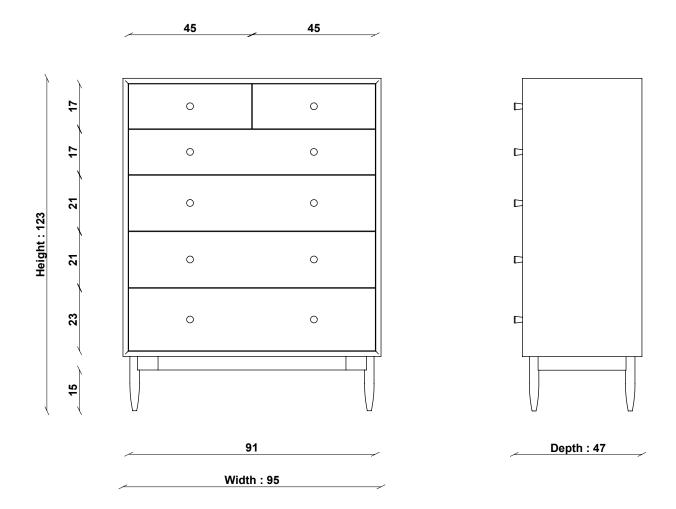

China

PRODUCT DIMENSIONS

Width: 95cm Depth: 47cm Height: 123cm

UNPACKED WEIGHT

65kg

ASSEMBLY

Fully assembled

PACKAGED DIMENSIONS

100cm (H) x 49cm (W) x 130cm (L). 79kg

TECHNICAL DRAWING - All dimensions in CM