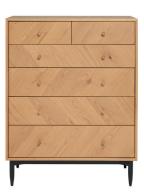

## **4187 MONZA 6 DRAWER CHEST**

The Monza 6 drawer tall wide chest is a practical and well designed chest of drawers. It is constructed with mitred joints and an undercut detail which updates this mid century feature by framing the chevron drawer fronts. The tapered turned legs and plinth are painted black to highlight their elegant shapes. The piece is finished in a clear matt lacquer displaying the pattern of the rustic oak grain through the finish.