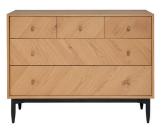

## **4186 MONZA 5 DRAWER WIDE CHEST**

The Monza 5 drawer wide chest is a practical piece for all of your needs. The stunning feature of the chevron pattern is displayed across the 5 drawer fronts and the patina oak is finished in a clear matt lacquer to display the grain beautifully. With a deep and capacious bottom drawer for your larger pieces of clothing up to the smaller 3 drawers at the top perfect to store your smaller garments. In keeping with the Monza range the drawers are sat on tapered turned legs and plinth which are painted matt black.