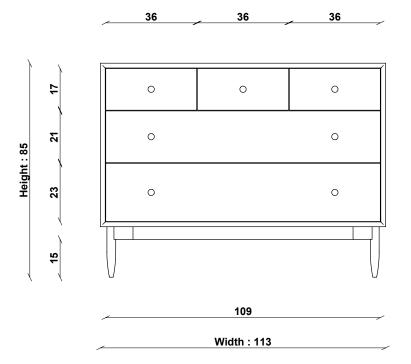

China

PRODUCT DIMENSIONS

Width: 113cm Depth: 47cm Height: 85cm

**UNPACKED WEIGHT** 

48kg

**ASSEMBLY**Fully assembled

PACKAGED DIMENSIONS 118cm (H) x 49cm (W) x 90cm (L). 60kg

## **4186 MONZA 5 DRAWER WIDE CHEST**

TECHNICAL DRAWING - All dimensions in CM

Depth : 47