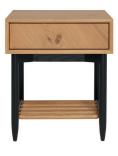

## 4183 MONZA 1 DRAWER BEDSIDE CABINET

The Monza one drawer bedside cabinet is a statement yet practical piece with a 50cm wide and spacious top on which to have all of your bedtime requirements close at hand. There is also a railed shelf below for extra storage if required.