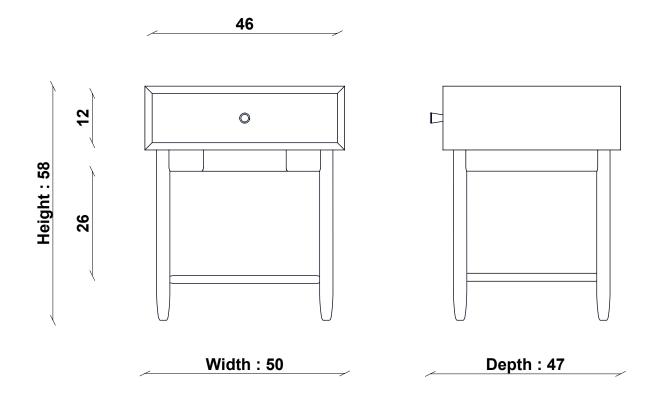

## **TECHNICAL SPECIFICATIONS**

CONSTRUCTION Solid Oak, Oak Veneers

FINISHES AVAILABLE Patina Oak

DESIGNED BY In-house design

COUNTRY OF ORIGIN China

ercol

PRODUCT DIMENSIONS Width: 50cm Depth: 47cm Height: 58cm

## 4183 MONZA 1 DRAWER BEDSIDE CABINET

TECHNICAL DRAWING - All dimensions in CM