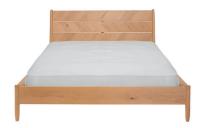

## **4181 MONZA KINGSIZE BED**

This contemporary bedroom collection in rustic oak is an updated classic midcentury design. The alternating grain direction of the chevron pattern creates an eye catching feature on the headboard of this kingsize bed which is finished in a clear matt lacquer showing off the tactility and grain of this piece. The bed has prespring wooden slats on which to place your mattress and help with a tranquil nights sleep.