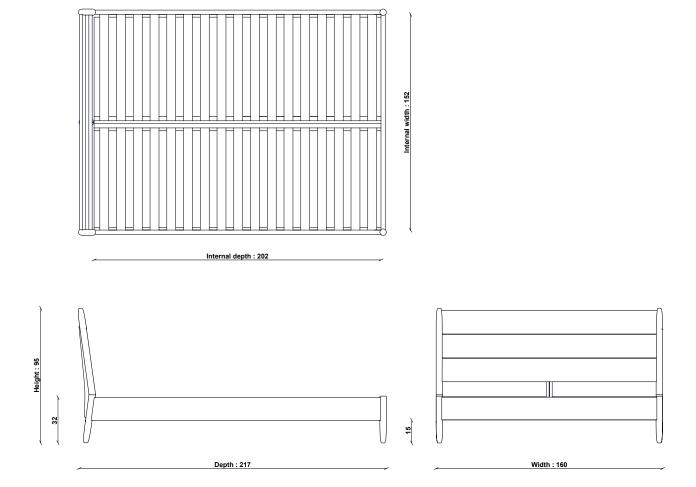

## **4181 MONZA KINGSIZE BED**

 $\textbf{TECHNICAL DRAWING -} \ \textbf{All dimensions in CM}$ 

ercol

China

PRODUCT DIMENSIONS

Width: 160cm Depth: 217cm Height: 95cm

**UNPACKED WEIGHT** 

57kg

**ASSEMBLY**Assembly required

PACKAGED DIMENSIONS

167cm (H) x 103cm (W) x 22cm (L). 32kg