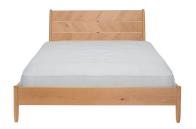

## **4180 MONZA DOUBLE BED**

This contemporary bedroom collection in patina oak is an updated classic midcentury design. The alternating grain direction of the chevron pattern creates an eye catching feature on the headboard of this double bed which is finished in a clear matt lacquer showing off the tactility and grain of this piece. The bed has presprung wooden slats on which to place your mattress and help with a tranquil nights sleep.