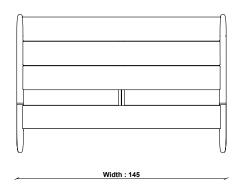

China

PRODUCT DIMENSIONS

Width: 145cm Depth: 207cm Height: 95cm

**UNPACKED WEIGHT** 

49kg

ASSEMBLY

Assembly required

PACKAGED DIMENSIONS