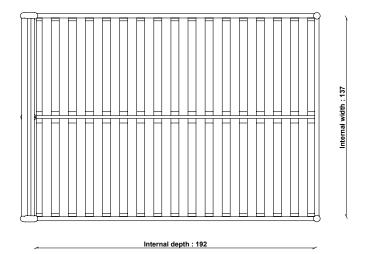

China

PRODUCT DIMENSIONS

Width: 145cm Depth: 207cm Height: 95cm

**UNPACKED WEIGHT** 

49kg

ASSEMBLY

Assembly required

PACKAGED DIMENSIONS

152cm (H) x 103cm (W) x 22cm (L). 28kg 196cm (H) x 19cm (W) x 23cm (L). 22kg 82cm (H) x 20cm (W) x 14cm (L). 8kg **CLEARANCE UNDER** 

15cm