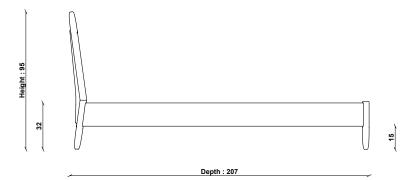

China

PRODUCT DIMENSIONS

Width: 145cm Depth: 207cm Height: 95cm

**UNPACKED WEIGHT** 

49kg

ASSEMBLY

Assembly required

PACKAGED DIMENSIONS