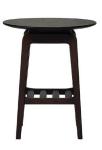

## **4087 LUGO SIDE TABLE**

Elegant and practical the lugo side table is a useful table in any home. The table top sits effortlessly on the frame due to the refined shadow gap, created by the recessed frame. A slatted shelf adds extra functionality making this piece a stylish addition to any home dcor whether its part of a collection or as a single piece.