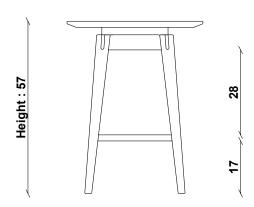

Turkey

PRODUCT DIMENSIONS

Width: 48cm Depth: 48cm Height: 57cm

UNPACKED WEIGHT

5kg

**ASSEMBLY**Fully assembled

PACKAGED DIMENSIONS 56cm (H) x 56cm (W) x 64cm (L). 8kg

 $\textbf{TECHNICAL DRAWING -} \ \textbf{All dimensions in CM}$ 