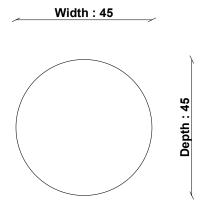

Turkey

PRODUCT DIMENSIONS

Width: 48cm Depth: 48cm Height: 57cm

UNPACKED WEIGHT

5kg

**ASSEMBLY**Fully assembled

PACKAGED DIMENSIONS 56cm (H) x 56cm (W) x 64cm (L). 8kg

 $\textbf{TECHNICAL DRAWING -} \ \textbf{All dimensions in CM}$ 

Depth : 45