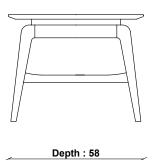

Turkey

PRODUCT DIMENSIONS

Width: 114cm Depth: 58cm Height: 46cm

UNPACKED WEIGHT

14kg

ASSEMBLY

Fully assembled

PACKAGED DIMENSIONS

## **4086 LUGO COFFEE TABLE**

TECHNICAL DRAWING - All dimensions in CM