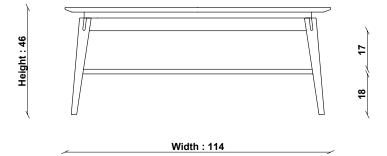

Turkey

PRODUCT DIMENSIONS

Width: 114cm Depth: 58cm Height: 46cm

UNPACKED WEIGHT

14kg

ASSEMBLY

Fully assembled

PACKAGED DIMENSIONS

## **4086 LUGO COFFEE TABLE**

TECHNICAL DRAWING - All dimensions in CM