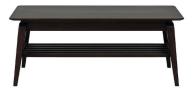

## **4086 LUGO COFFEE TABLE**

A statement mid-century Scandi style coffee table, with the same beautiful tapered legs, distinctive shadow gap and exposed tenon joints as the other tables in the Lugo collection. Finished in a deep, rich toned matt lacquer, the table also a useful slatted shelf to offer additional storage for magazines or books.