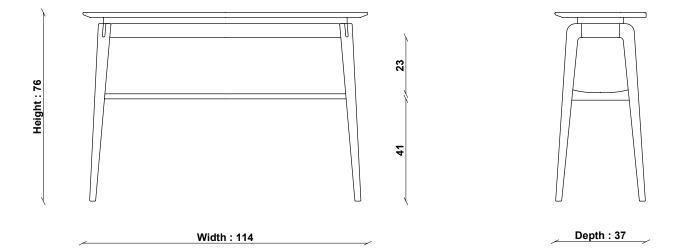

Turkey

PRODUCT DIMENSIONS

Width: 114cm Depth: 37cm Height: 76cm

UNPACKED WEIGHT

11kg

ASSEMBLY

Fully assembled

PACKAGED DIMENSIONS 122cm (H) x 44cm (W) x 83cm (L). 18kg

## **4085 LUGO CONSOLE TABLE**

 $\textbf{TECHNICAL DRAWING -} \ \textbf{All dimensions in CM}$ 