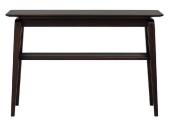

## **4085 LUGO CONSOLE TABLE**

The beautifully portioned Lugo console table is ideal for hallway use, in an alcove or where space is limited. With a stylish and striking shadow gap, exposed tenon joints and tapered legs the crafted element of this design make this piece a design statement. Finished in a deep, rich toned matt lacquer the table has the added benefit of a practical storage shelf.

## **TECHNICAL SPECIFICATIONS**

CONSTRUCTION

Solid Tulipwood and Tulipwood Veneers

FINISHES AVAILABLE

Dark Wood

DESIGNED BY

In-house design

**COUNTRY OF ORIGIN** 