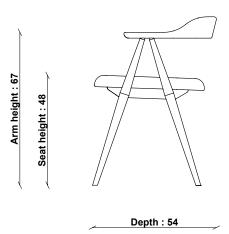

Seat Interior: Foam

| CONSTRUCTION         | PRODUCT DIMENSIONS                     | SEAT HEIGHT           |
|----------------------|----------------------------------------|-----------------------|
| Solid Ash            | Width: 59cm                            | 48cm                  |
|                      | Depth: 54cm                            |                       |
| INISHES AVAILABLE    | ———— Height: 73cm                      | SEAT DEPTH            |
| Dark Wood            |                                        | 47cm                  |
|                      | UNPACKED WEIGHT                        |                       |
|                      | 5.9kg                                  |                       |
| ABRIC COLLECTION 002 |                                        | SEAT WIDTH ARM TO ARM |
|                      | ASSEMBLY                               | 51cm                  |
|                      | Fully assembled                        |                       |
| ESIGNED BY           |                                        | ARM HEIGHT            |
| In-house design      |                                        | 67cm                  |
|                      | PACKAGED DIMENSIONS                    |                       |
| COUNTRY OF ORIGIN    | 74cm (H) x 74cm (W) x 79cm (L). 17.8kg | FILLING COMPOSITION   |

## **4084 LUGO DINING ARMCHAIR**

TECHNICAL DRAWING - All dimensions in CM