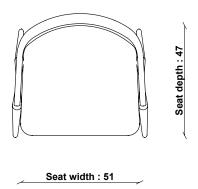

Seat Interior: Foam

| CONSTRUCTION         | PRODUCT DIMENSIONS                     | SEAT HEIGHT           |
|----------------------|----------------------------------------|-----------------------|
| Solid Ash            | Width: 59cm                            | 48cm                  |
|                      | Depth: 54cm                            |                       |
| INISHES AVAILABLE    | ———— Height: 73cm                      | SEAT DEPTH            |
| Dark Wood            |                                        | 47cm                  |
|                      | UNPACKED WEIGHT                        |                       |
|                      | 5.9kg                                  |                       |
| ABRIC COLLECTION 002 |                                        | SEAT WIDTH ARM TO ARM |
|                      | ASSEMBLY                               | 51cm                  |
|                      | Fully assembled                        |                       |
| ESIGNED BY           |                                        | ARM HEIGHT            |
| In-house design      |                                        | 67cm                  |
|                      | PACKAGED DIMENSIONS                    |                       |
| COUNTRY OF ORIGIN    | 74cm (H) x 74cm (W) x 79cm (L). 17.8kg | FILLING COMPOSITION   |

## **4084 LUGO DINING ARMCHAIR**

TECHNICAL DRAWING - All dimensions in CM