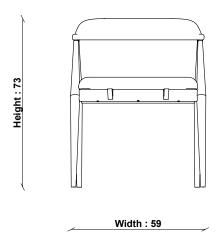

Seat Interior: Foam

| CONSTRUCTION         | PRODUCT DIMENSIONS                     | SEAT HEIGHT           |
|----------------------|----------------------------------------|-----------------------|
| Solid Ash            | Width: 59cm                            | 48cm                  |
|                      | Depth: 54cm                            |                       |
| INISHES AVAILABLE    | ———— Height: 73cm                      | SEAT DEPTH            |
| Dark Wood            |                                        | 47cm                  |
|                      | UNPACKED WEIGHT                        |                       |
|                      | 5.9kg                                  |                       |
| ABRIC COLLECTION 002 |                                        | SEAT WIDTH ARM TO ARM |
|                      | ASSEMBLY                               | 51cm                  |
|                      | Fully assembled                        |                       |
| ESIGNED BY           |                                        | ARM HEIGHT            |
| In-house design      |                                        | 67cm                  |
|                      | PACKAGED DIMENSIONS                    |                       |
| COUNTRY OF ORIGIN    | 74cm (H) x 74cm (W) x 79cm (L). 17.8kg | FILLING COMPOSITION   |

## **4084 LUGO DINING ARMCHAIR**

TECHNICAL DRAWING - All dimensions in CM