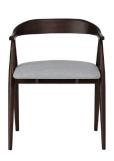

## **4084 LUGO DINING ARMCHAIR**

A smooth curved back dining armchair, that is a reflection of Nordic mid-century design, sits perfectly with the Lugo dining table or can be used simply, as a statement piece occasional chair. With slim tapered legs and soft curved back this solid ash dining chair provides a comfortable sit. The seat pad comes in a pale grey coloured fabric contrasting perfectly with the rich dark finish of the wood.